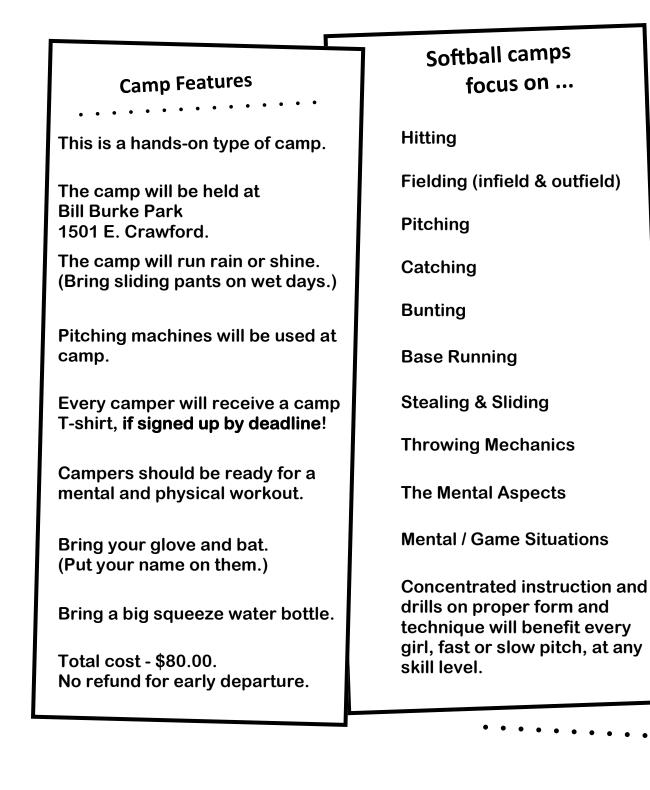

## Fun & Fundamentals Softball Camp

Tuesday—Thursday May 28— May 30, 9am-12 Bill Burke Memorial Complex 1501 E. Crawford <u>Check-in</u>: 8:45am on first day of camp \$80.00/participant

**Registration Deadline:** Friday, May 17, 2024